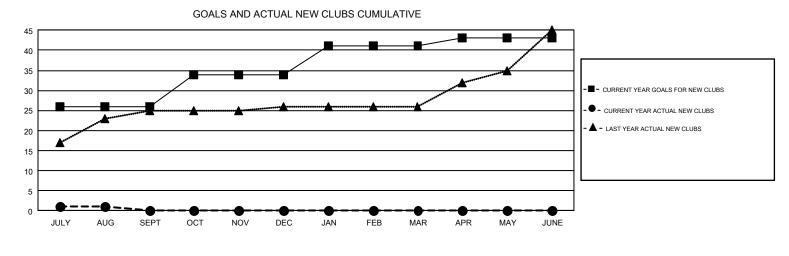

## GMT Constitutional Area 6, Group L

REPORT DOES NOT INCLUDE CLUBS IN UNDISTRICTED AREAS.

| Clubs<br>RESULTS FOR 2019-2020 |    |   |   | Members<br>RESULTS FOR 2019-2020 |      |     |     |  |
|--------------------------------|----|---|---|----------------------------------|------|-----|-----|--|
|                                |    |   |   |                                  |      |     |     |  |
| JULY/AUG/SEPT                  | 26 | 1 | 2 | JULY/AUG/SEPT                    | 1325 | 580 | 891 |  |
| OCT/NOV/DEC                    | 8  | 0 | 0 | OCT/NOV/DEC                      | 1125 | 0   | 0   |  |
| JAN/FEB/MAR                    | 7  | 0 | 0 | JAN/FEB/MAR                      | 425  | 0   | 0   |  |
| APR/MAY/JUNE                   | 2  | 0 | 0 | APR/MAY/JUNE                     | 325  | 0   | 0   |  |