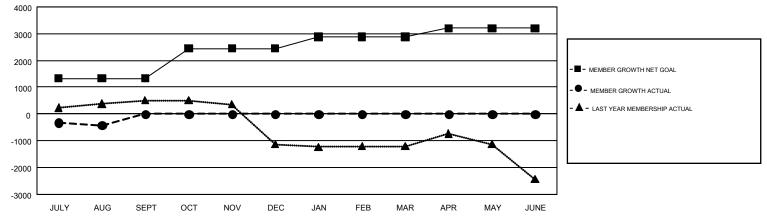

## GMT Constitutional Area 6, Group L

REPORT DOES NOT INCLUDE CLUBS IN UNDISTRICTED AREAS.

| Clubs<br>RESULTS FOR 2019-2020 |    |   |   | Members<br>RESULTS FOR 2019-2020 |      |     |     |  |
|--------------------------------|----|---|---|----------------------------------|------|-----|-----|--|
|                                |    |   |   |                                  |      |     |     |  |
| JULY/AUG/SEPT                  | 26 | 1 | 2 | JULY/AUG/SEPT                    | 1325 | 580 | 891 |  |
| OCT/NOV/DEC                    | 8  | 0 | 0 | OCT/NOV/DEC                      | 1125 | 0   | 0   |  |
| JAN/FEB/MAR                    | 7  | 0 | 0 | JAN/FEB/MAR                      | 425  | 0   | 0   |  |
| APR/MAY/JUNE                   | 2  | 0 | 0 | APR/MAY/JUNE                     | 325  | 0   | 0   |  |